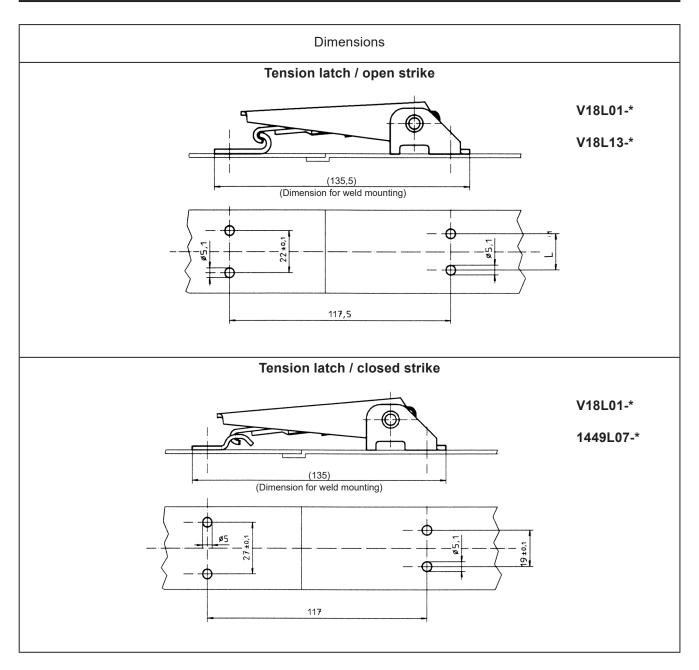

For footnotes refer to page H-1.

| Style  | Dimensions                                                                                                                                   | Materials /<br>Finish                                                                                                                    | L  | Mounting<br>Type <sup>1)</sup> | D   | Part No.                       |
|--------|----------------------------------------------------------------------------------------------------------------------------------------------|------------------------------------------------------------------------------------------------------------------------------------------|----|--------------------------------|-----|--------------------------------|
| Open   | 11,5<br>8<br>9<br>11,5<br>11,5<br>38<br>11,5<br>0<br>11,5<br>0<br>0<br>11,5<br>0<br>0<br>0<br>0<br>0<br>0<br>0<br>0<br>0<br>0<br>0<br>0<br>0 | Steel / zinc-<br>plated,<br>iridescent<br>passivated<br>and sealed<br>Steel / zinc-<br>plated,<br>iridescent<br>passivated<br>and sealed | 22 | N                              | 5,1 | V18L13-1-1AGV<br>V18L13-1-3AGV |
|        | 2,5 Ø 5,1                                                                                                                                    | Stainless<br>steel                                                                                                                       | 22 | N                              | 5,1 | V18L13-1-1BP                   |
|        |                                                                                                                                              | Stainless<br>steel                                                                                                                       | -  | S                              | -   | V18L13-1-2BP                   |
| Closed |                                                                                                                                              | Stainless<br>steel                                                                                                                       |    | N                              | 5,0 | 1449L07-1BP                    |
| 0 22 0 |                                                                                                                                              |                                                                                                                                          |    |                                |     |                                |

For footnotes refer to page H-1.